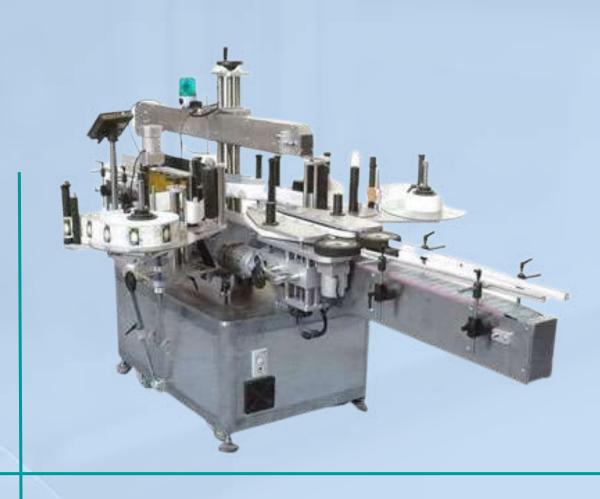

### STICKER LABELING MACHINE

WRAP ROUND LABELING MACHINE

**DOUBLE SIDE LABELING MACHINE** 

TOP SIDE LABELING MACHINE