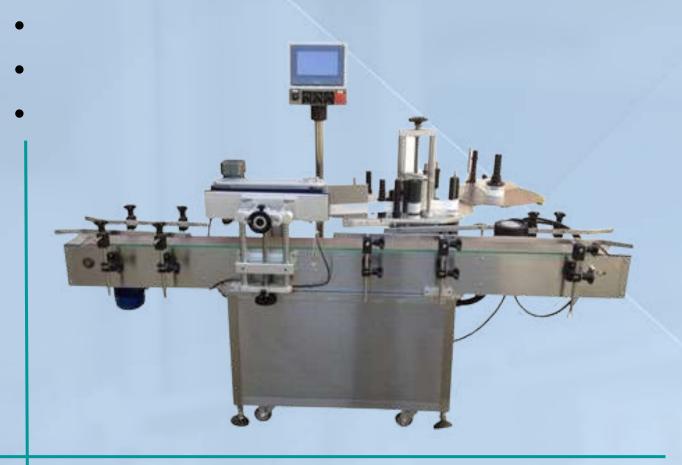

### STICKER LABELING MACHINE

WRAP ROUND LABELING MACHINE

**DOUBLE SIDE LABELING MACHINE** 

TOP SIDE LABELING MACHINE