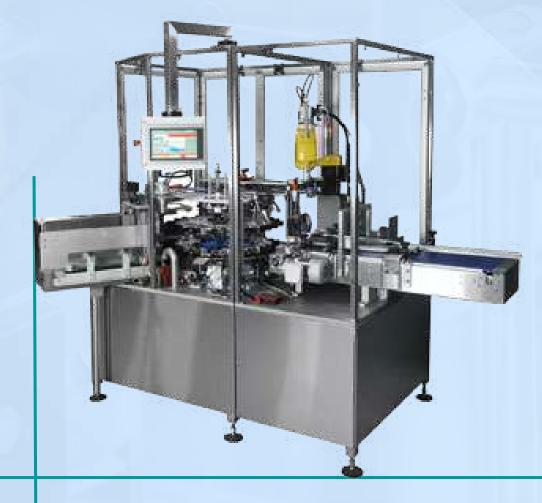

### STICKER LABELING MACHINE

WRAP ROUND LABELING MACHINE

**DOUBLE SIDE LABELING MACHINE** 

TOP SIDE LABELING MACHINE