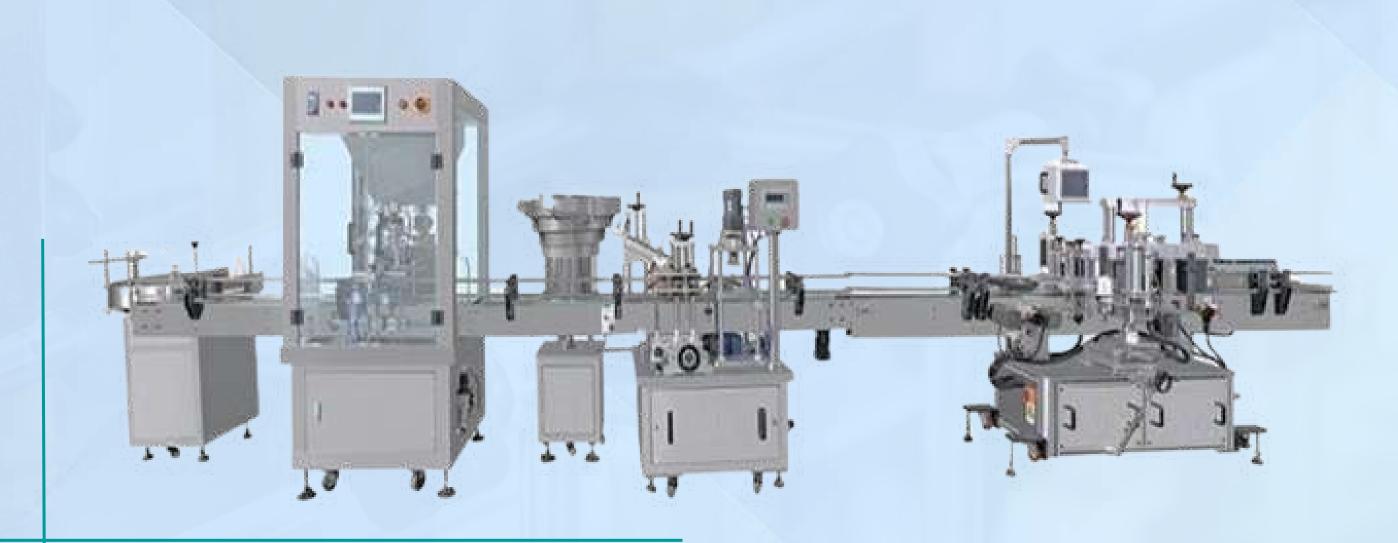

#### **COMPLETE LINES**

- TALCUM POWDER FILLING LINE
- HING FILLING LINE
- INK FILLING LINE
- OIL FILLING LINE
- CREAM FILLING LINE

**CREAM FILLING LINE** 