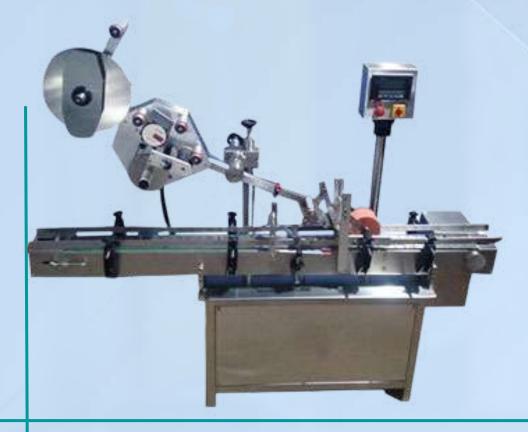

### STICKER LABELING MACHINE

WRAP ROUND LABELING MACHINE

**DOUBLE SIDE LABELING MACHINE** 

TOP SIDE LABELING MACHINE