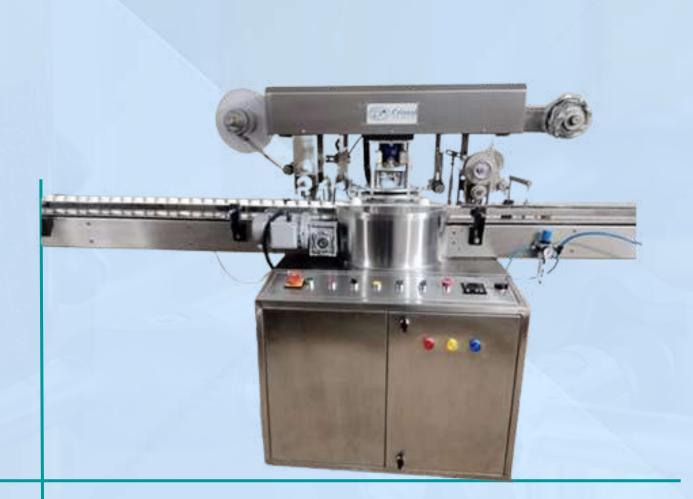

### STICKER LABELING MACHINE

WRAP ROUND LABELING MACHINE

**DOUBLE SIDE LABELING MACHINE** 

TOP SIDE LABELING MACHINE