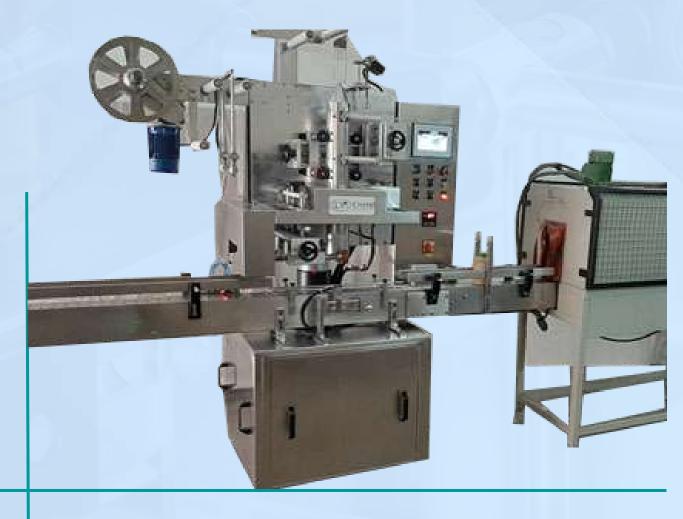

### STICKER LABELING MACHINE

WRAP ROUND LABELING MACHINE

**DOUBLE SIDE LABELING MACHINE** 

TOP SIDE LABELING MACHINE